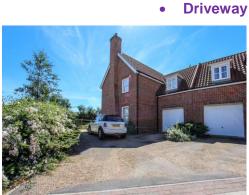

### Outside

A driveway leading to garage with electric up and over door, personal door leading to rear garden.

Living Room 10' 10" x 18' 3" (3.30m x 5.56m)

**Kitchen/Breakfast Room** 16' 10" x 18' 3" (5.13m x 5.56m)